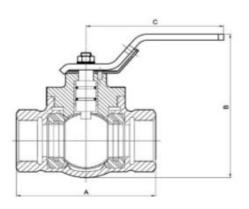

Handle

Spindle

Seats

Ball

Fasteners

Body & Cap

Mild Steel

Stainless Steel Nitrile / 25mm is Polyurethane

Stainless Steel
4.8 Carbon Nut &

Spring Washer

SG Iron

| CODE       | SIZE    | DESCRIPTION                                                          | A<br>(mm) | B<br>(mm) | C<br>(mm) | PRESSURE<br>(kPa) | TEMPERATURE<br>(°C) |
|------------|---------|----------------------------------------------------------------------|-----------|-----------|-----------|-------------------|---------------------|
| VBASC0151  | 15mm    | BSP GLEN SCREWED BALL VALVE MK3                                      | 85        | 75        | 75        | 3500              | -20 to 82           |
| VBASC0201  | 20mm    | BSP GLEN SCREWED BALL VALVE MK3                                      | 93        | 95        | 110       | 5400              | -20 to 82           |
| VBASC0253N | 25mm    | NPT GLEN SCREWED BALL VALVE MK3 WITH LOCKABLE HANDLE                 | 110       | 105       | 115       | 5400              | -20 to 82           |
| VBASC253L  | 25mm    | BSP GLEN SCREWED BALL VALVE MK3 WITH LOCKABLE HANDLE                 | 110       | 105       | 115       | 5400              | -20 to 82           |
| BA250BBC   | 25mm    | BSP GLEN SERIES 2000 SCREWED BALL VALVE WITH LOCKABLE HANDLE         | 95        | 80        | 125       | 5400              | -20 to 82           |
| BA320BBC   | 32mm    | BSP GLEN SERIES 2000 SCREWED BALL VALVE WITH LOCKABLE HANDLE         | 95        | 80        | 125       | 5400              | -20 to 82           |
| BA400BBC   | 40mm    | BSP GLEN SERIES 2000 SCREWED BALL VALVE WITH LOCKABLE HANDLE         | 150       | 155       | 165       | 4100              | -20 to 82           |
| VBASC0503  | 50mm    | BSP GLEN SCREWED BALL VALVE MK3 (HEAVY DUTY)                         | 175       | 190       | 250       | 4100              | -20 to 82           |
| BA5000BC   | 50mm    | BSP GLEN SERIES 2000 SCREWED BALL VALVE WITH LOCKABLE HANDLE         | 150       | 155       | 165       | 4100              | -20 to 82           |
| VBASC0801  | 80mm    | BSP GLEN SCREWED BALL VALVE MK1                                      | 250       | 225       | 195       | 2700              | -20 to 82           |
| VBALH5025L | 50x25mm | 50mm SHOULDERED X 25mm BSP SCREWED BALL VALVE WITH LOCKABLE HANDLE   | 120       | 115       | 135       | 5400              | -20 to 82           |
| VBALH5025G | 50x25mm | 50mm GROOVED X 25mm NPT SCREWED BALL VALVE WITH LOCKABLE HANDLE      | 120       | 115       | 135       | 5400              | -20 to 82           |
| BA250BWC   | 25mm    | "S" CLAW X BSP GLEN BALL VALVE SERIES 2000 WITH LOCKABLE HANDLE      | 98        | 85        | 124       | 3500              | -20 to 82           |
| BA500BWC   | 50mm    | "S" CLAW X BSP GLEN BALL VALVE SERIES 2000 WITH LOCKABLE HANDLE      | 150       | 165       | 175       | 4100              | -20 to 82           |
| BA250SS    | 25mm    | "S" CLAW X "S" CLAW GLEN BALL VALVE SERIES 2000 WITH LOCKABLE HANDLE | 128       | 85        | 135       | 3500              | -20 to 82           |
| BA500SSC   | 50mm    | GLEN SERIES 2000 SHOULDERED BALL VALVE WITH LOCKABLE HANDLE          | 135       | 145       | 172       | 4100              | -20 to 82           |
| VBASH0801  | 80mm    | GLEN SHOULDERED BALL VALVE MK1                                       | 255       | 225       | 195       | 2700              | -20 to 82           |
| VBASH1001  | 100mm   | GLEN SHOULDERED BALL VALVE MK1                                       | 280       | 285       | 195       | 2700              | -20 to 82           |