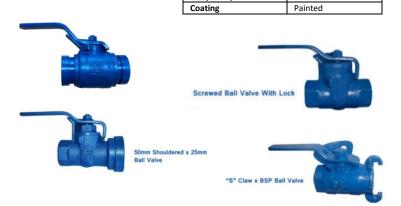

Stainless Steel
4.8 Carbon Nut &

Spring Washer

SG Iron

| CODE       | SIZE    | DESCRIPTION                                                          | A<br>(mm) | B<br>(mm) | C<br>(mm) | PRESSURE<br>(kPa) | TEMPERATURE<br>(°C) |
|------------|---------|----------------------------------------------------------------------|-----------|-----------|-----------|-------------------|---------------------|
| VBASC0151  | 15mm    | BSP GLEN SCREWED BALL VALVE MK3                                      | 85        | 75        | 75        | 3500              | -20 to 82           |
| VBASC0201  | 20mm    | BSP GLEN SCREWED BALL VALVE MK3                                      | 93        | 95        | 110       | 5400              | -20 to 82           |
| VBASC0253N | 25mm    | NPT GLEN SCREWED BALL VALVE MK3 WITH LOCKABLE HANDLE                 | 110       | 105       | 115       | 5400              | -20 to 82           |
| VBASC253L  | 25mm    | BSP GLEN SCREWED BALL VALVE MK3 WITH LOCKABLE HANDLE                 | 110       | 105       | 115       | 5400              | -20 to 82           |
| BA250BBC   | 25mm    | BSP GLEN SERIES 2000 SCREWED BALL VALVE WITH LOCKABLE HANDLE         | 95        | 80        | 125       | 5400              | -20 to 82           |
| BA320BBC   | 32mm    | BSP GLEN SERIES 2000 SCREWED BALL VALVE WITH LOCKABLE HANDLE         | 95        | 80        | 125       | 5400              | -20 to 82           |
| BA400BBC   | 40mm    | BSP GLEN SERIES 2000 SCREWED BALL VALVE WITH LOCKABLE HANDLE         | 150       | 155       | 165       | 4100              | -20 to 82           |
| VBASC0503  | 50mm    | BSP GLEN SCREWED BALL VALVE MK3 (HEAVY DUTY)                         | 175       | 190       | 250       | 4100              | -20 to 82           |
| BA5000BC   | 50mm    | BSP GLEN SERIES 2000 SCREWED BALL VALVE WITH LOCKABLE HANDLE         | 150       | 155       | 165       | 4100              | -20 to 82           |
| VBASC0801  | 80mm    | BSP GLEN SCREWED BALL VALVE MK1                                      | 250       | 225       | 195       | 2700              | -20 to 82           |
| VBALH5025L | 50x25mm | 50mm SHOULDERED X 25mm BSP SCREWED BALL VALVE WITH LOCKABLE HANDLE   | 120       | 115       | 135       | 5400              | -20 to 82           |
| VBALH5025G | 50x25mm | 50mm GROOVED X 25mm NPT SCREWED BALL VALVE WITH LOCKABLE HANDLE      | 120       | 115       | 135       | 5400              | -20 to 82           |
| BA250BWC   | 25mm    | "S" CLAW X BSP GLEN BALL VALVE SERIES 2000 WITH LOCKABLE HANDLE      | 98        | 85        | 124       | 3500              | -20 to 82           |
| BA500BWC   | 50mm    | "S" CLAW X BSP GLEN BALL VALVE SERIES 2000 WITH LOCKABLE HANDLE      | 150       | 165       | 175       | 4100              | -20 to 82           |
| BA250SS    | 25mm    | "S" CLAW X "S" CLAW GLEN BALL VALVE SERIES 2000 WITH LOCKABLE HANDLE | 128       | 85        | 135       | 3500              | -20 to 82           |
| BA500SSC   | 50mm    | GLEN SERIES 2000 SHOULDERED BALL VALVE WITH LOCKABLE HANDLE          | 135       | 145       | 172       | 4100              | -20 to 82           |
| VBASH0801  | 80mm    | GLEN SHOULDERED BALL VALVE MK1                                       | 255       | 225       | 195       | 2700              | -20 to 82           |
| VBASH1001  | 100mm   | GLEN SHOULDERED BALL VALVE MK1                                       | 280       | 285       | 195       | 2700              | -20 to 82           |