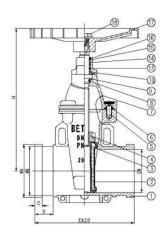

## **SHOULDERED GATE VALVES**

## Specifications

- Designed and certified according to AS2638.2-2011
- Bonnet for high strength and impact resistance
- FBE coating to AS4158 & 4020, WRAS, AS and DIN approved
- Wedge fully vulcanized with drink water approved EPDM rubber
- Wedge and body guide rails ensure stable operation
- O-ring stem seals replaceable under allowable working pressure
- Body/bonnet bolts sealed with hot melt
- Straight through full bore
- Low operating torque

## Material of Construction

| Stem  | 1Cr17Ni2 (431 Stainless Steel)   |  |  |  |
|-------|----------------------------------|--|--|--|
| Wedge | Ductile Iron (EPDM Encapsulated) |  |  |  |
| Body  | Ductile Iron                     |  |  |  |
| Bolts | 316 Stainless Steel              |  |  |  |

| CODE                                                                                               | SIZE      | DESCRIPTION                                     | A<br>(mm) | B<br>(mm) | C<br>(mm) | D<br>(mm) | E<br>(mm) | H<br>(mm) | PRESSURE<br>(kPa) |  |
|----------------------------------------------------------------------------------------------------|-----------|-------------------------------------------------|-----------|-----------|-----------|-----------|-----------|-----------|-------------------|--|
| RESILIENT SEATED DUCTILE IRON EPDM ENCAPSULATED WEDGE – DUCTILE IRON BODY – CLOCK CLOSE HAND WHEEL |           |                                                 |           |           |           |           |           |           |                   |  |
| VGA100RS25                                                                                         | 100 / 114 | GATE VALVE, RESILIENT SEAT, CLOCK CLOSE H-WHEEL | 122       | 114       | 17.5      | 42        | 229       | 330       | 2500              |  |
| VGA150RS25                                                                                         | 150 / 165 | GATE VALVE, RESILIENT SEAT, CLOCK CLOSE H-WHEEL | 175       | 165       | 17.5      | 56        | 267       | 420       | 2500              |  |
| VGA200RS25                                                                                         | 200 / 219 | GATE VALVE, RESILIENT SEAT, CLOCK CLOSE H-WHEEL | 232       | 219       | 20.5      | 46        | 292       | 535       | 2500              |  |